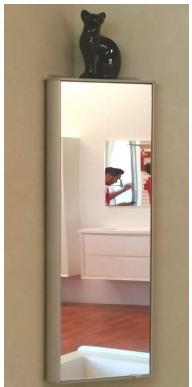

## THE "CORNER" CABINET

| MODEL #   | Overall Size | PRICE | PRICE LESS DOOR |
|-----------|--------------|-------|-----------------|
| BUDD 1024 | 10 X 24 X 7  | 351   | 234             |
| BUDD 1030 | 10 X 30 X 7  | 387   | 259             |
| BUDD 1036 | 10 X 36 X 7  | 423   | 284             |
| BUDD 1040 | 10 X 40 X 7  | 460   | 310             |
| BUDD 1048 | 10 X 48 X 7  | 532   | 356             |
| BUDD 1060 | 10 X 60 X 7  | 617   | 414             |

The Shower Budd's unique design allows the user to install this beautiful cabinet in any corner of the restroom, including inside the shower (less the door).

It is available in an anodized matte gray or brushed nickel finish. Please add ANO for anodized, or BN for brushed nickel to your model #, when ordering.

When ordering without the door, please add "ND" to your model #.

Note: This unit is designed to withstand the harshest conditions.

NOVEMBER 2022