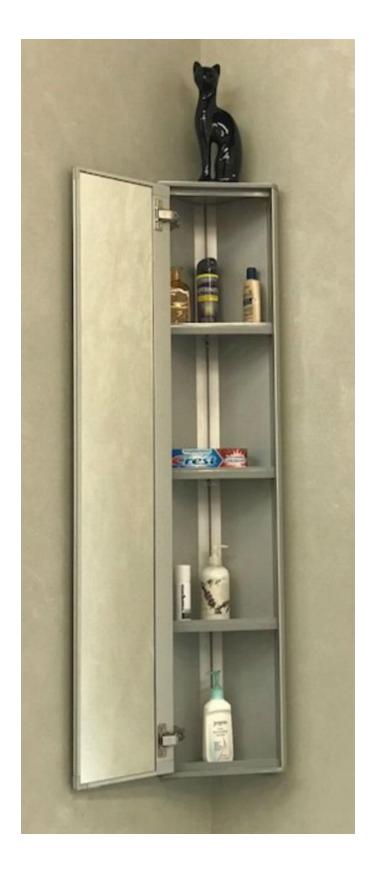

## THE "CORNER" CABINET

| MODEL #   | Overall Size | PRICE | PRICE LESS DOOR |
|-----------|--------------|-------|-----------------|
| BUDD 1024 | 10 X 24 X 7  | 351   | 234             |
| BUDD 1030 | 10 X 30 X 7  | 387   | 259             |
| BUDD 1036 | 10 X 36 X 7  | 423   | 284             |
| BUDD 1040 | 10 X 40 X 7  | 460   | 310             |
| BUDD 1048 | 10 X 48 X 7  | 532   | 356             |
| BUDD 1060 | 10 X 60 X 7  | 617   | 414             |

The Shower Budd's unique design allows the user to install this beautiful cabinet in any corner of the restroom, including inside the shower (less the door).

It is available in an anodized matte gray or brushed nickel finish. Please add ANO for anodized, or BN for brushed nickel to your model #, when ordering.

When ordering without the door, please add "ND" to your model #.

Note: This unit is designed to withstand the harshest conditions.

NOVEMBER 2022