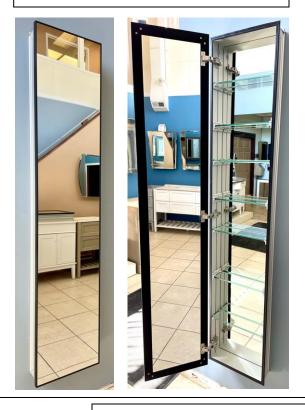

#### **FEATURES:**

- ONE 24X72 FULLY MIRRORED DOOR, FRAMED IN NARROW FINISH.
- SEVEN ADJUSTABLE 3/8" THICK HIGH POLISHED GLASS SHELVES.
- SHELVING WITH LOCKDOWN MECHANISM (NO HOLES IN CABINET).
- 165-DEGREE PROPRIETARY SOFT CLOSE HEAVY DUTY HINGES.
- FULL GASKET BEHIND DOOR.
- HIGH RESOLUTION SILVER PLATE GLASS MIRROR FRONT, BACK OF DOOR AND BACK WALL.
- BACK WALL MIRROR FULLY SEALED.
- PACKED IN FOUR WALL (FOLDED DOUBLE WALL) CORRUGATION.

## **NARROW FRAME FINISHES:**

- MATTE BLACK
- HIGH POLISHED CHROME
- BRUSHED NICKEL
- GOLD
- WHITE

OVERALL SIZE DIMENSION: 24" WIDE X 72" HIGH X 5 3/16" DEEP

ROUGH OPENING DIMENSION: 23 3/8" WIDE X 71 3/8" HIGH X 4" DEEP

**DOOR THICKNESS:** 1 3/16"