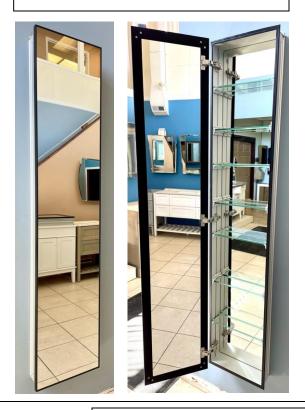

# **METALIKA NARROW COLLECTION**

### **FEATURES:**

- ONE 21X72 FULLY MIRRORED DOOR, FRAMED IN NARROW FINISH.
- SEVEN ADJUSTABLE 3/8" THICK HIGH POLISHED GLASS SHELVES.
- SHELVING WITH LOCKDOWN MECHANISM (NO HOLES IN CABINET).
- 165-DEGREE PROPRIETARY SOFT CLOSE HEAVY DUTY HINGES.
- FULL GASKET BEHIND DOOR.
- HIGH RESOLUTION SILVER PLATE GLASS MIRROR FRONT, BACK OF DOOR AND BACK WALL.
- BACK WALL MIRROR FULLY SEALED.
- PACKED IN FOUR WALL (FOLDED DOUBLE WALL) CORRUGATION.

## **NARROW FRAME FINISHES:**

- MATTE BLACK
- HIGH POLISHED CHROME
- BRUSHED NICKEL
- GOLD
- WHITE

**OVERALL SIZE DIMENSION:** 21" WIDE X 72" HIGH X 6 5/8" DEEP

**ROUGH OPENING DIMENSION:** 20 3/8" WIDE X 71 3/8" HIGH X 5 1/2"