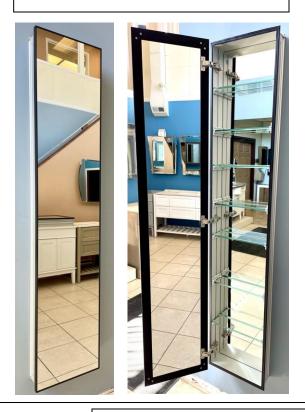

# **MEDICINE CABINET**

MODEL#: MET 1872-1D (2) N

# **METALIKA NARROW COLLECTION**

#### **FEATURES:**

- ONE 18X72 FULLY MIRRORED DOOR, FRAMED IN NARROW FINISH.
- SEVEN ADJUSTABLE 3/8" THICK HIGH POLISHED GLASS SHELVES.
- SHELVING WITH LOCKDOWN MECHANISM (NO HOLES IN CABINET).
- 165-DEGREE PROPRIETARY SOFT CLOSE HEAVY DUTY HINGES.
- FULL GASKET BEHIND DOOR.
- HIGH RESOLUTION SILVER PLATE GLASS MIRROR FRONT, BACK OF DOOR AND BACK WALL.
- BACK WALL MIRROR FULLY SEALED.
- PACKED IN FOUR WALL (FOLDED DOUBLE WALL) CORRUGATION.

### **HOUSING FINISHES:**

- MIL SPEC ANODIZED MATTE ALUMINUM
- POWDER COAT WHITE ALUMINUM
- MIL SPEC ANODIZED CHAMPAGNE ALUMINUM

### **MIRROR FINISHES:**

- FLAT POLISHED EDGE
- BEVELED EDGE

## **NARROW FRAME FINISHES:**

- MATTE BLACK
- HIGH POLISHED CHROME
- BRUSHED NICKEL
- GOLD
- WHITE

**OVERALL SIZE DIMENSION:** 18" WIDE X 72" HIGH X 6 5/8" DEEP

**ROUGH OPENING DIMENSION:** 17 3/8" WIDE X 71 3/8" HIGH X 5 1/2"

DEEP

**DOOR THICKNESS: 13/16"** 