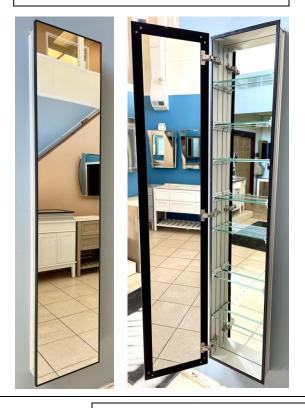

### **FEATURES:**

- ONE 18X72 FULLY MIRRORED DOOR, FRAMED IN NARROW FINISH.
- SEVEN ADJUSTABLE 3/8" THICK HIGH POLISHED GLASS SHELVES.
- SHELVING WITH LOCKDOWN MECHANISM (NO HOLES IN CABINET).
- 165-DEGREE PROPRIETARY SOFT CLOSE HEAVY DUTY HINGES.
- FULL GASKET BEHIND DOOR.
- HIGH RESOLUTION SILVER PLATE GLASS MIRROR FRONT, BACK OF DOOR AND BACK WALL.
- BACK WALL MIRROR FULLY SEALED.
- PACKED IN FOUR WALL (FOLDED DOUBLE WALL) CORRUGATION.

#### **HOUSING FINISHES:**

- MIL SPEC ANODIZED MATTE ALUMINUM
- POWDER COAT WHITE ALUMINUM
- MIL SPEC ANODIZED CHAMPAGNE ALUMINUM

### **MIRROR FINISHES:**

- FLAT POLISHED EDGE
- BEVELED EDGE

# **NARROW FRAME FINISHES:**

- MATTE BLACK
- HIGH POLISHED CHROME
- BRUSHED NICKEL
- GOLD
- WHITE

**OVERALL SIZE DIMENSION:** 18" WIDE X 72" HIGH X 5 3/16" DEEP

ROUGH OPENING DIMENSION: 17 3/8" WIDE X 71 3/8" HIGH X 4" DEEP

**DOOR THICKNESS:** 1 3/16"