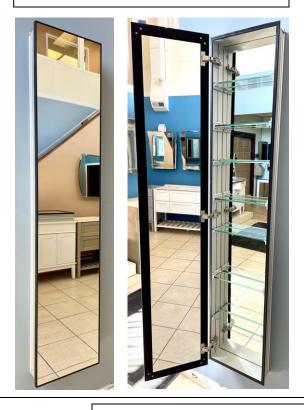

#### **FEATURES:**

- ONE 15X72 FULLY MIRRORED DOOR, FRAMED IN NARROW FINISH.
- SEVEN ADJUSTABLE 3/8" THICK HIGH POLISHED GLASS SHELVES.
- SHELVING WITH LOCKDOWN MECHANISM (NO HOLES IN CABINET).
- 165-DEGREE PROPRIETARY SOFT CLOSE HEAVY DUTY HINGES.
- FULL GASKET BEHIND DOOR.
- HIGH RESOLUTION SILVER PLATE GLASS MIRROR FRONT, BACK OF DOOR AND BACK WALL.
- BACK WALL MIRROR FULLY SEALED.
- PACKED IN FOUR WALL (FOLDED DOUBLE WALL) CORRUGATION.

### **HOUSING FINISHES:**

- MIL SPEC ANODIZED MATTE ALUMINUM
- POWDER COAT WHITE ALUMINUM
- MIL SPEC ANODIZED CHAMPAGNE ALUMINUM

### **MIRROR FINISHES:**

- FLAT POLISHED EDGE
- BEVELED EDGE

### **NARROW FRAME FINISHES:**

- MATTE BLACK
- HIGH POLISHED CHROME
- BRUSHED NICKEL
- GOLD
- WHITE

**OVERALL SIZE DIMENSION:** 15" WIDE X 72" HIGH X 6 5/8" DEEP

**ROUGH OPENING DIMENSION:** 14 3/8" WIDE X 71 3/8" HIGH X 5 1/2"